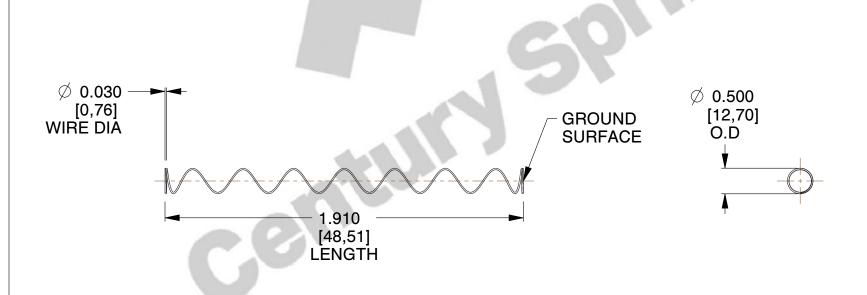

Material : Hard Drawn
 Finish : Glod Irridite

3. Ends: Closed and Ground

4. Total Coils: 10.000

5. Sugg. Max. Deflection: 2.300 (in)6. Sugg. Max. Load: 2.300 (lbs)

7. All Drawing Dimensions are in Inches [mm]