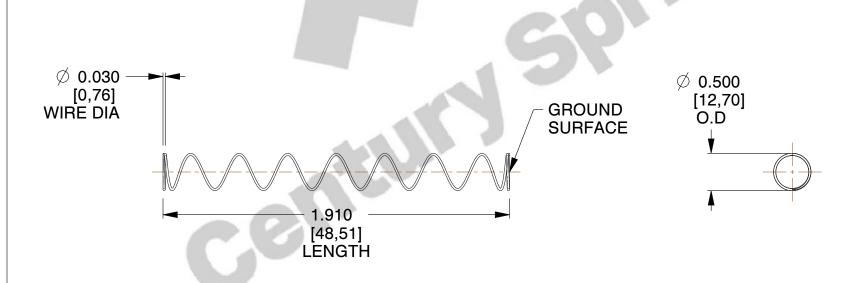

## **NOTES:**

Material : Hard Drawn
 Finish : Glod Irridite

3. Ends: Closed and Ground

4. Total Coils: 10.000

5. Sugg. Max. Deflection: 1.600 (in)6. Sugg. Max. Load: 2.300 (lbs)

7. All Drawing Dimensions are in Inches [mm]