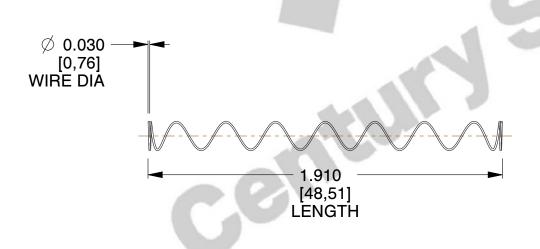

## **NOTES:**

Material : Hard Drawn
 Finish : Glod Irridite

3. Ends : Closed

4. Total Coils: 10.000

5. Sugg. Max. Deflection: 1.600 (in)6. Sugg. Max. Load: 2.300 (lbs)

7. All Drawing Dimensions are in Inches [mm]