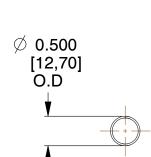

## **NOTES:**

Material : Hard Drawn
 Finish : Glod Irridite

3. Ends : Closed

4. Total Coils: 10.000

5. Sugg. Max. Deflection: 1.600 (in)6. Sugg. Max. Load: 2.300 (lbs)

7. All Drawing Dimensions are in Inches [mm]