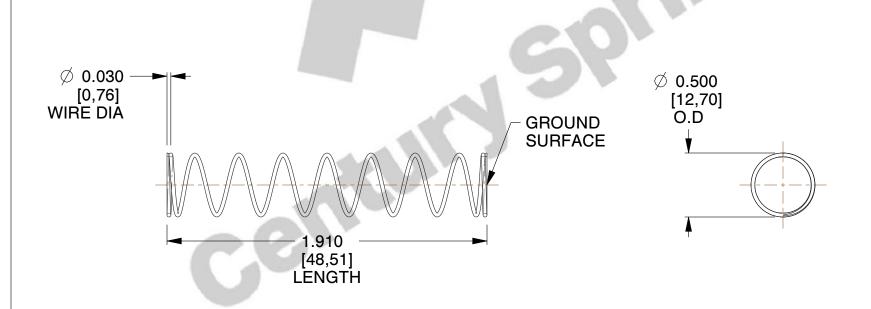

## **NOTES:**

Material : Hard Drawn
Finish : Glod Irridite

3. Ends: Closed and Ground

4. Total Coils: 10.000

5. Sugg. Max. Deflection: 0.980 (in) 6. Sugg. Max. Load: 2.300 (lbs)

7. All Drawing Dimensions are in Inches [mm]