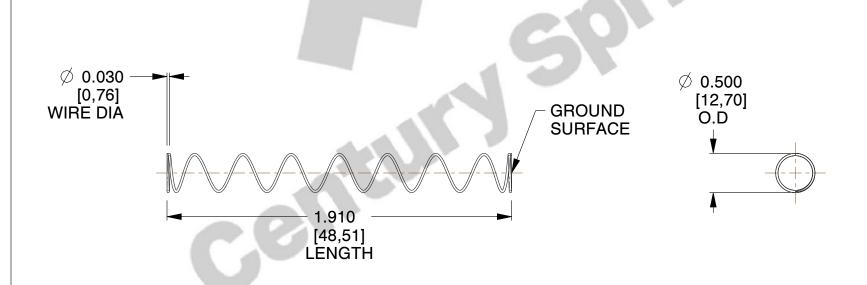

## **NOTES:**

1. Material: Hard Drawn 2. Finish: Glod Irridite

3. Ends: Closed and Ground

4. Total Coils: 10.000

5. Sugg. Max. Deflection: 2.000 (in)

6. Sugg. Max. Load: 2.300 (lbs)

7. All Drawing Dimensions are in Inches [mm]