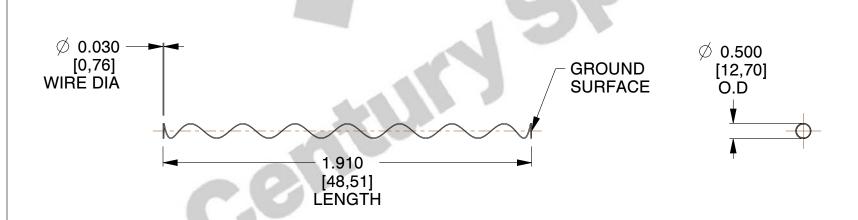

Material : Hard Drawn
 Finish : Glod Irridite

3. Ends: Closed and Ground

4. Total Coils: 10.000

5. Sugg. Max. Deflection: 5.900 (in)6. Sugg. Max. Load: 2.300 (lbs)

7. All Drawing Dimensions are in Inches [mm]