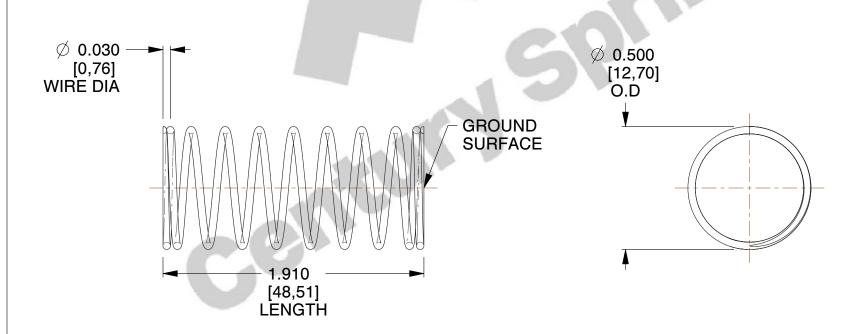

## **NOTES:**

Material : Hard Drawn
 Finish : Glod Irridite

3. Ends: Closed and Ground

4. Total Coils: 10.000

5. Sugg. Max. Deflection: 0.200 (in)6. Sugg. Max. Load: 2.300 (lbs)

7. All Drawing Dimensions are in Inches [mm]