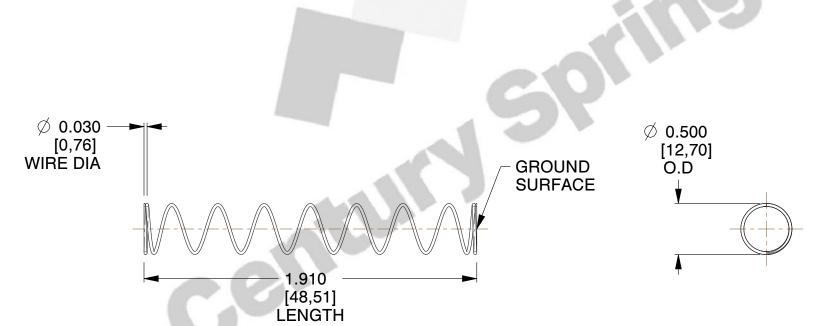

## **NOTES:**

1. Material: Hard Drawn 2. Finish: Glod Irridite

3. Ends: Closed and Ground

4. Total Coils: 10.000

5. Sugg. Max. Deflection: 1.100 (in) 6. Sugg. Max. Load: 2.300 (lbs)

7. All Drawing Dimensions are in Inches [mm]