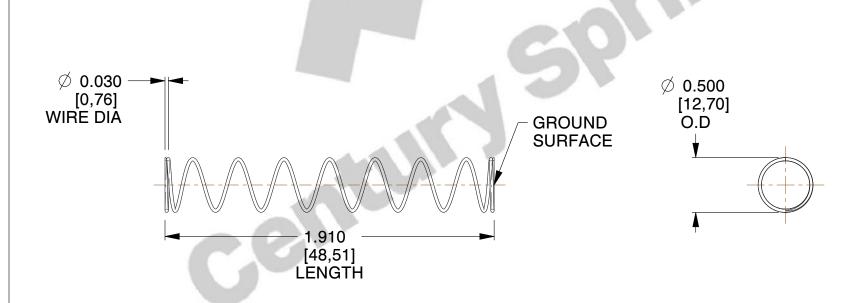

## **NOTES:**

Material : Hard Drawn
 Finish : Glod Irridite

3. Ends: Closed and Ground

4. Total Coils: 10.000

5. Sugg. Max. Deflection: 1.300 (in)6. Sugg. Max. Load: 2.300 (lbs)

7. All Drawing Dimensions are in Inches [mm]