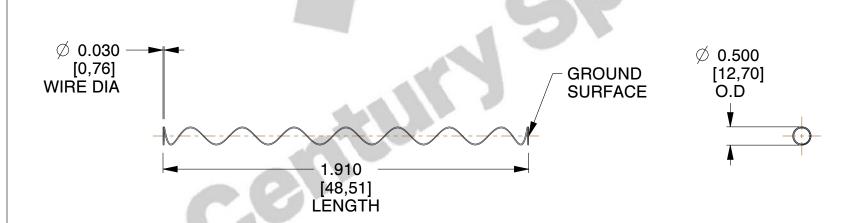

Material : Hard Drawn
 Finish : Glod Irridite

3. Ends: Closed and Ground

4. Total Coils: 10.000

5. Sugg. Max. Deflection: 5.500 (in)6. Sugg. Max. Load: 2.300 (lbs)

7. All Drawing Dimensions are in Inches [mm]