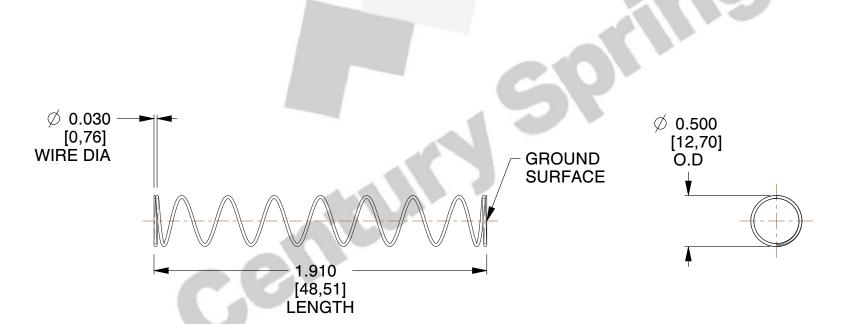

## **NOTES:**

1. Material: Hard Drawn 2. Finish: Glod Irridite

3. Ends: Closed and Ground

4. Total Coils: 10.000

5. Sugg. Max. Deflection: 0.810 (in) 6. Sugg. Max. Load : 2.300 (lbs)

7. All Drawing Dimensions are in Inches [mm]