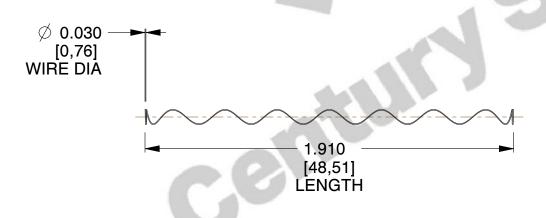

## **NOTES:**

Material : Hard Drawn
 Finish : Glod Irridite

3. Ends: Closed

4. Total Coils: 10.000

5. Sugg. Max. Deflection: 5.100 (in)6. Sugg. Max. Load: 2.300 (lbs)

7. All Drawing Dimensions are in Inches [mm]