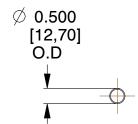

## **NOTES:**

Material : Hard Drawn
 Finish : Glod Irridite

3. Ends: Closed

4. Total Coils: 10.000

5. Sugg. Max. Deflection: 5.100 (in)6. Sugg. Max. Load: 2.300 (lbs)

7. All Drawing Dimensions are in Inches [mm]