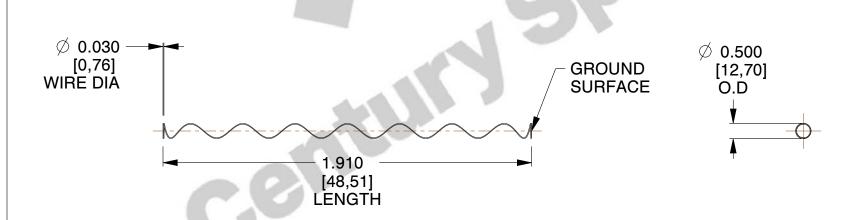

Material : Hard Drawn
 Finish : Glod Irridite

3. Ends: Closed and Ground

4. Total Coils: 10.000

5. Sugg. Max. Deflection: 5.500 (in)6. Sugg. Max. Load: 2.300 (lbs)

7. All Drawing Dimensions are in Inches [mm]