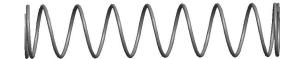

## **NOTES:**

Material : Hard Drawn
 Finish : Glod Irridite

3. Ends: Closed and Ground

4. Total Coils: 10.000

5. Sugg. Max. Deflection: 0.930 (in) 6. Sugg. Max. Load: 2.300 (lbs)

7. All Drawing Dimensions are in Inches [mm]