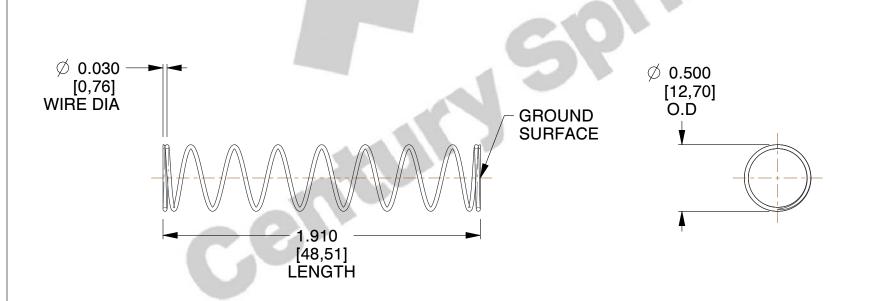

## **NOTES:**

Material : Hard Drawn
 Finish : Glod Irridite

3. Ends: Closed and Ground

4. Total Coils: 10.000

5. Sugg. Max. Deflection: 0.930 (in) 6. Sugg. Max. Load: 2.300 (lbs)

7. All Drawing Dimensions are in Inches [mm]