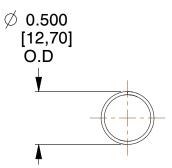

## **NOTES:**

Material : Hard Drawn
 Finish : Glod Irridite

3. Ends: Closed

4. Total Coils: 10.000

5. Sugg. Max. Deflection: 1.300 (in) 6. Sugg. Max. Load: 2.300 (lbs)

7. All Drawing Dimensions are in Inches [mm]