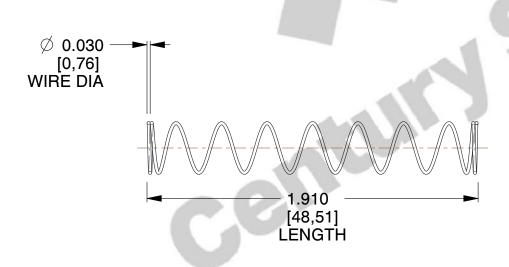

## **NOTES:**

Material : Hard Drawn
 Finish : Glod Irridite

3. Ends: Closed

4. Total Coils: 10.000

5. Sugg. Max. Deflection: 1.300 (in) 6. Sugg. Max. Load: 2.300 (lbs)

7. All Drawing Dimensions are in Inches [mm]