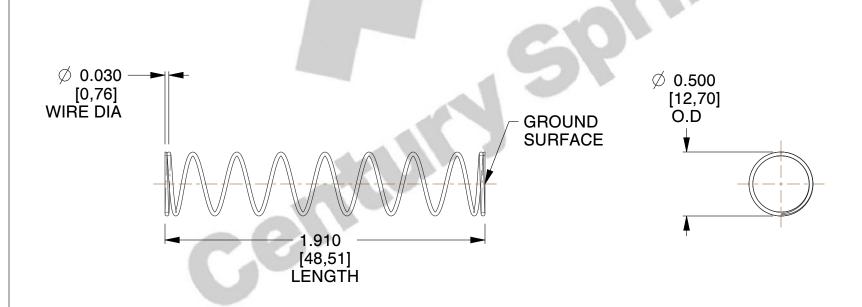

## **NOTES:**

Material : Hard Drawn
Finish : Glod Irridite

3. Ends: Closed and Ground

4. Total Coils: 10.000

5. Sugg. Max. Deflection: 0.880 (in)6. Sugg. Max. Load: 2.300 (lbs)

7. All Drawing Dimensions are in Inches [mm]

SCALE

1.333

| COMPONENT           | SPRINGS |          |
|---------------------|---------|----------|
| 11772               |         | UNIT     |
|                     |         | INCH [mr |
| COMPRESSION SPRINGS | SHEET   |          |
|                     |         |          |