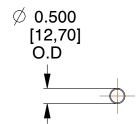

## **NOTES:**

Material : Hard Drawn
 Finish : Glod Irridite

3. Ends: Closed

4. Total Coils: 10.000

5. Sugg. Max. Deflection: 6.600 (in)6. Sugg. Max. Load: 2.300 (lbs)

7. All Drawing Dimensions are in Inches [mm]

0.320

SCALE

11772

COMPONENT

COMPRESSION SPRINGS

UNIT
INCH [mm]
SHEET

1 of 1

**SPRINGS**