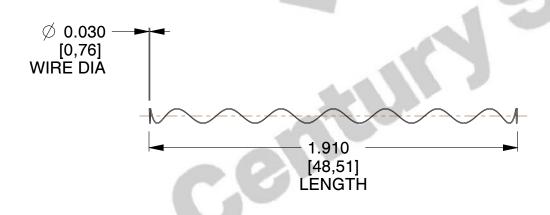

## **NOTES:**

Material : Hard Drawn
 Finish : Glod Irridite

3. Ends: Closed

4. Total Coils: 10.000

5. Sugg. Max. Deflection: 6.600 (in)6. Sugg. Max. Load: 2.300 (lbs)

7. All Drawing Dimensions are in Inches [mm]

0.320

SCALE

11772

COMPONENT

COMPRESSION SPRINGS

UNIT
INCH [mm]
SHEET

1 of 1

**SPRINGS**