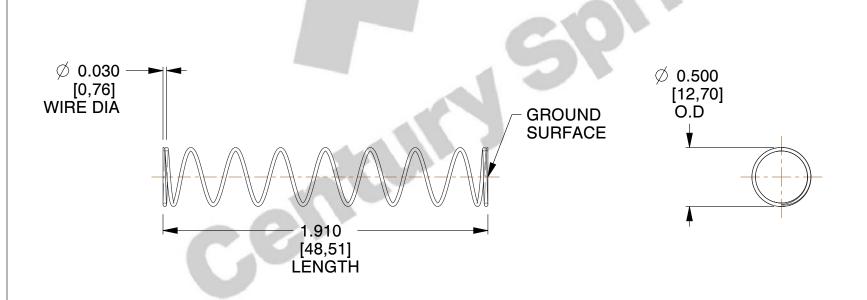

## **NOTES:**

1. Material: Hard Drawn 2. Finish: Glod Irridite

3. Ends: Closed and Ground

4. Total Coils: 10.000

5. Sugg. Max. Deflection: 1.300 (in) 6. Sugg. Max. Load: 2.300 (lbs)

7. All Drawing Dimensions are in Inches [mm]