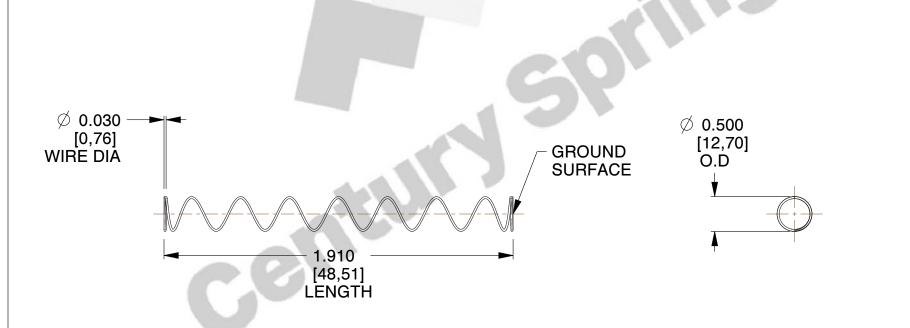

## **NOTES:**

Material : Hard Drawn
Finish : Glod Irridite

3. Ends: Closed and Ground

4. Total Coils: 10.000

5. Sugg. Max. Deflection: 1.400 (in)6. Sugg. Max. Load: 2.300 (lbs)

7. All Drawing Dimensions are in Inches [mm]