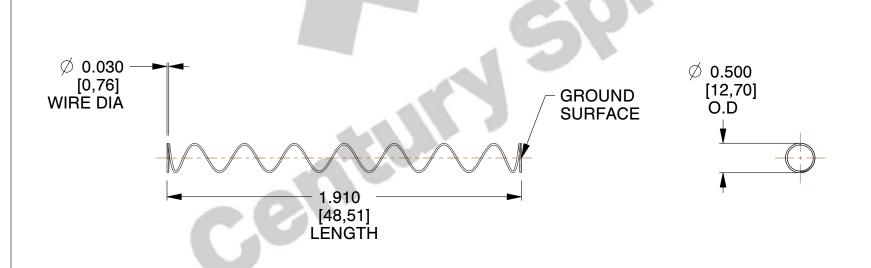

## **NOTES:**

Material : Hard Drawn
 Finish : Glod Irridite

3. Ends: Closed and Ground

4. Total Coils: 10.000

5. Sugg. Max. Deflection : 2.200 (in)6. Sugg. Max. Load : 2.300 (lbs)

7. All Drawing Dimensions are in Inches [mm]