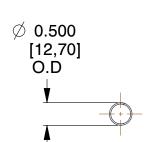

## **NOTES:**

Material : Hard Drawn
Finish : Glod Irridite

3. Ends: Closed

4. Total Coils: 10.000

5. Sugg. Max. Deflection: 4.100 (in)6. Sugg. Max. Load: 2.300 (lbs)

7. All Drawing Dimensions are in Inches [mm]