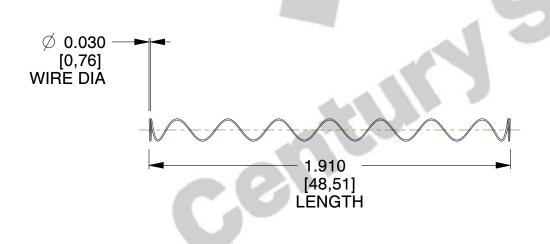

## **NOTES:**

Material : Hard Drawn
Finish : Glod Irridite

3. Ends: Closed

4. Total Coils: 10.000

5. Sugg. Max. Deflection: 4.100 (in)6. Sugg. Max. Load: 2.300 (lbs)

7. All Drawing Dimensions are in Inches [mm]