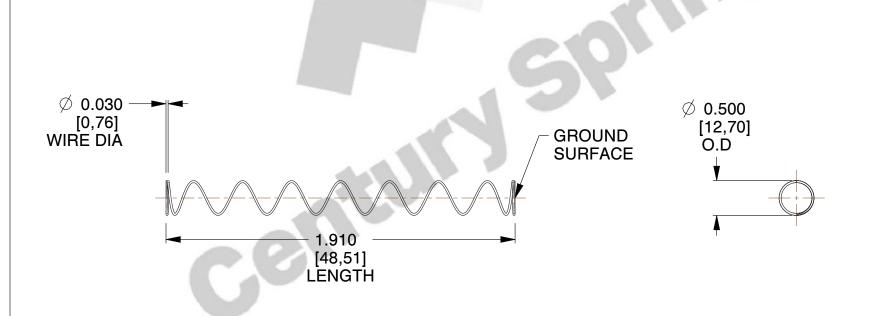

## **NOTES:**

Material : Hard Drawn
Finish : Glod Irridite

3. Ends: Closed and Ground

4. Total Coils: 10.000

5. Sugg. Max. Deflection: 1.600 (in)6. Sugg. Max. Load: 2.300 (lbs)

7. All Drawing Dimensions are in Inches [mm]