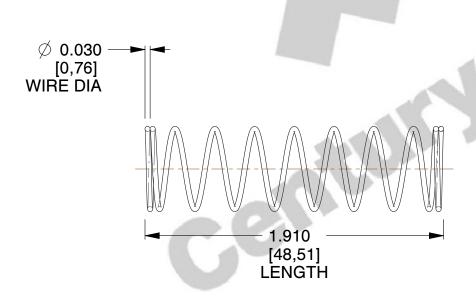

## **NOTES:**

Material : Hard Drawn
Finish : Glod Irridite

3. Ends: Closed

4. Total Coils: 10.000

5. Sugg. Max. Deflection: 0.530 (in)6. Sugg. Max. Load: 2.300 (lbs)

7. All Drawing Dimensions are in Inches [mm]