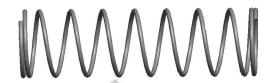

## **NOTES:**

Material : Hard Drawn
Finish : Glod Irridite

3. Ends: Closed

4. Total Coils: 10.000

5. Sugg. Max. Deflection: 0.530 (in)6. Sugg. Max. Load: 2.300 (lbs)

7. All Drawing Dimensions are in Inches [mm]