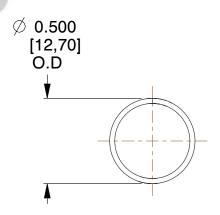

## **NOTES:**

Material : Hard Drawn
Finish : Glod Irridite

3. Ends: Closed

4. Total Coils: 10.000

5. Sugg. Max. Deflection: 0.530 (in)6. Sugg. Max. Load: 2.300 (lbs)

7. All Drawing Dimensions are in Inches [mm]