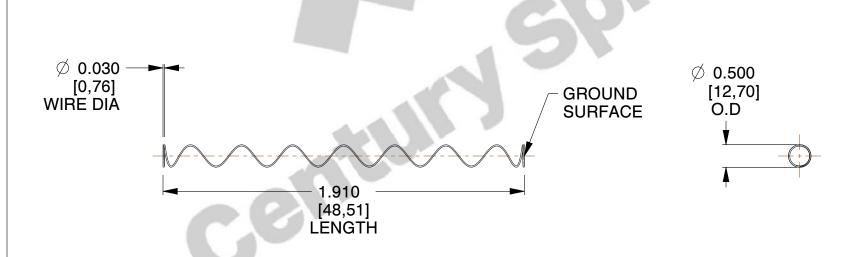

Material : Hard Drawn
 Finish : Glod Irridite

3. Ends: Closed and Ground

4. Total Coils: 10.000

5. Sugg. Max. Deflection: 4.400 (in) 6. Sugg. Max. Load: 2.300 (lbs)

7. All Drawing Dimensions are in Inches [mm]