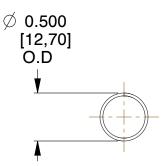

## **NOTES:**

Material : Hard Drawn
 Finish : Glod Irridite

3. Ends: Closed

4. Total Coils: 10.000

5. Sugg. Max. Deflection: 1.700 (in)6. Sugg. Max. Load: 2.300 (lbs)

7. All Drawing Dimensions are in Inches [mm]