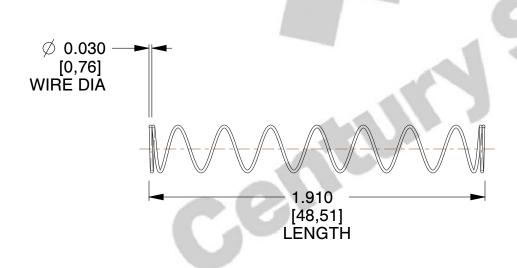

## **NOTES:**

Material : Hard Drawn
 Finish : Glod Irridite

3. Ends: Closed

4. Total Coils: 10.000

5. Sugg. Max. Deflection: 1.700 (in)6. Sugg. Max. Load: 2.300 (lbs)

7. All Drawing Dimensions are in Inches [mm]