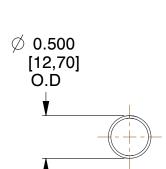

## **NOTES:**

Material : Hard Drawn
 Finish : Glod Irridite

3. Ends: Closed

4. Total Coils: 10.000

5. Sugg. Max. Deflection: 2.200 (in)6. Sugg. Max. Load: 2.300 (lbs)

7. All Drawing Dimensions are in Inches [mm]