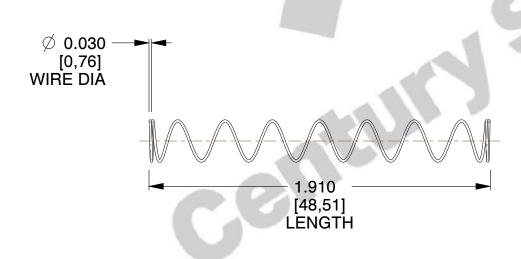

## **NOTES:**

Material : Hard Drawn
 Finish : Glod Irridite

3. Ends: Closed

4. Total Coils: 10.000

5. Sugg. Max. Deflection: 2.200 (in)6. Sugg. Max. Load: 2.300 (lbs)

7. All Drawing Dimensions are in Inches [mm]