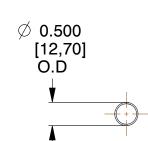

## **NOTES:**

Material : Hard Drawn
Finish : Glod Irridite

3. Ends: Closed

4. Total Coils: 10.000

5. Sugg. Max. Deflection: 4.400 (in)6. Sugg. Max. Load: 2.300 (lbs)

7. All Drawing Dimensions are in Inches [mm]