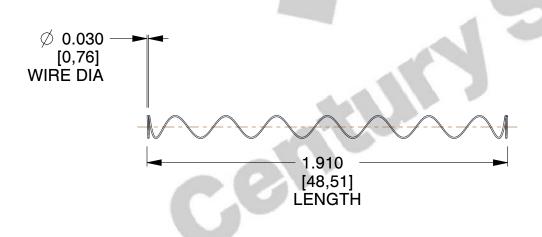

## **NOTES:**

Material : Hard Drawn
Finish : Glod Irridite

3. Ends: Closed

4. Total Coils: 10.000

5. Sugg. Max. Deflection: 4.400 (in)6. Sugg. Max. Load: 2.300 (lbs)

7. All Drawing Dimensions are in Inches [mm]