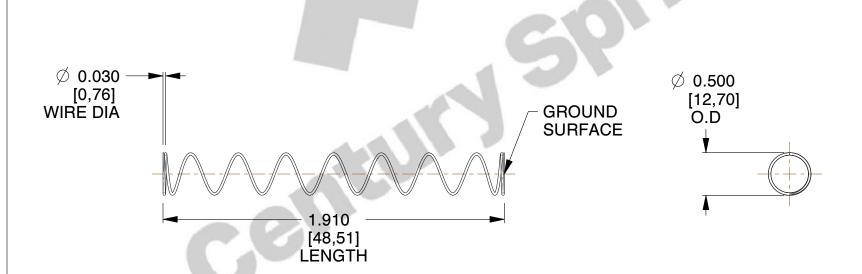

## **NOTES:**

Material : Hard Drawn
 Finish : Glod Irridite

3. Ends: Closed and Ground

4. Total Coils: 10.000

5. Sugg. Max. Deflection: 0.740 (in)6. Sugg. Max. Load: 2.300 (lbs)

7. All Drawing Dimensions are in Inches [mm]