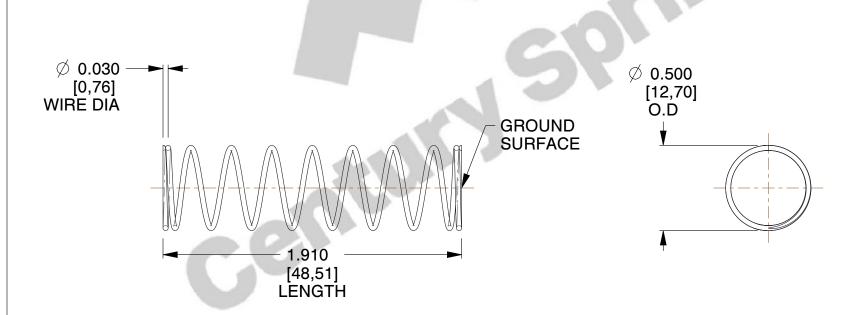

## **NOTES:**

Material : Hard Drawn
 Finish : Glod Irridite

3. Ends: Closed and Ground

4. Total Coils: 10.000

5. Sugg. Max. Deflection: 0.550 (in)6. Sugg. Max. Load: 2.300 (lbs)

7. All Drawing Dimensions are in Inches [mm]