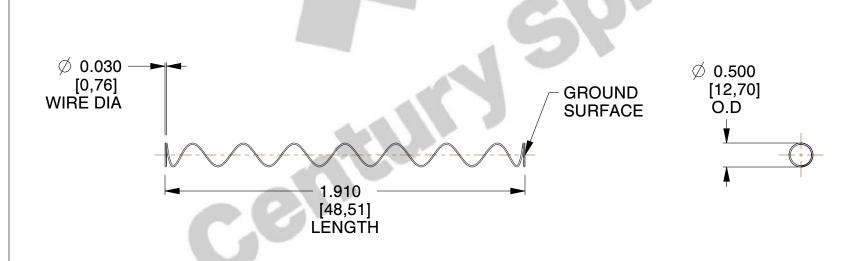

Material : Hard Drawn
 Finish : Glod Irridite

3. Ends: Closed and Ground

4. Total Coils: 10.000

5. Sugg. Max. Deflection: 4.300 (in)6. Sugg. Max. Load: 2.300 (lbs)

7. All Drawing Dimensions are in Inches [mm]