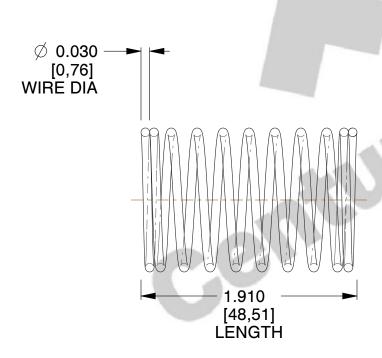

## **NOTES:**

1. Material : Music Wire 2. Finish : Glod Irridite

3. Ends: Closed

4. Total Coils: 10.000

5. Sugg. Max. Deflection: 0.580 (in)6. Sugg. Max. Load: 2.300 (lbs)

7. All Drawing Dimensions are in Inches [mm]

3.000

SCALE

COMPONENT

COMPRESSION SPRINGS

11772

UNIT
INCH [mm]
SHEET

**SPRINGS** 

1 of 1