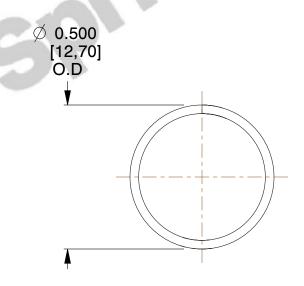

## **NOTES:**

1. Material : Music Wire 2. Finish : Glod Irridite

3. Ends: Closed

4. Total Coils: 10.000

5. Sugg. Max. Deflection: 0.580 (in)6. Sugg. Max. Load: 2.300 (lbs)

7. All Drawing Dimensions are in Inches [mm]

3.000

SCALE

COMPONENT

COMPRESSION SPRINGS

11772

UNIT
INCH [mm]
SHEET

**SPRINGS** 

1 of 1