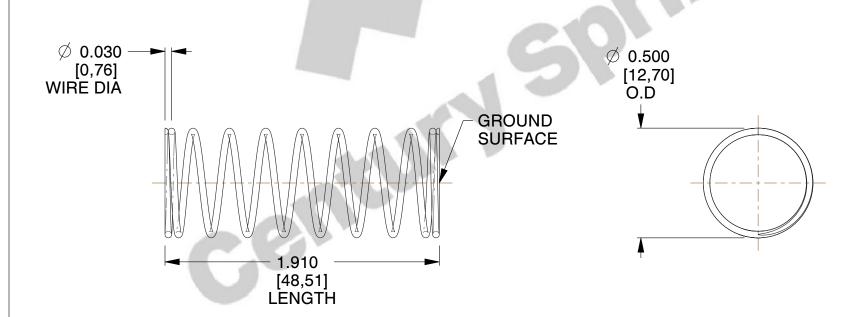

## **NOTES:**

Material : Hard Drawn
 Finish : Glod Irridite

3. Ends: Closed and Ground

4. Total Coils: 10.000

5. Sugg. Max. Deflection: 0.650 (in)6. Sugg. Max. Load: 2.300 (lbs)

7. All Drawing Dimensions are in Inches [mm]