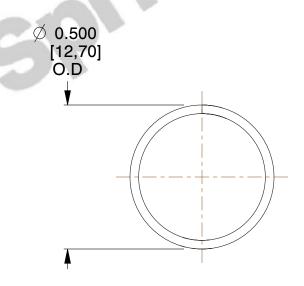

## **NOTES:**

Material : Hard Drawn
Finish : Glod Irridite

3. Ends: Closed

4. Total Coils: 10.000

5. Sugg. Max. Deflection: 0.500 (in) 6. Sugg. Max. Load: 2.300 (lbs)

7. All Drawing Dimensions are in Inches [mm]