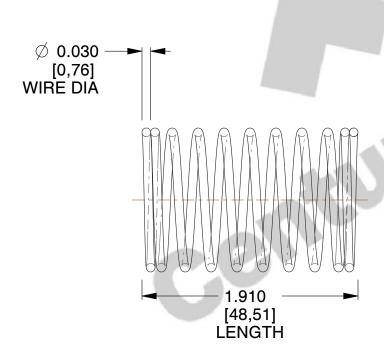

## **NOTES:**

Material : Hard Drawn
Finish : Glod Irridite

3. Ends: Closed

4. Total Coils: 10.000

5. Sugg. Max. Deflection: 0.500 (in) 6. Sugg. Max. Load: 2.300 (lbs)

7. All Drawing Dimensions are in Inches [mm]