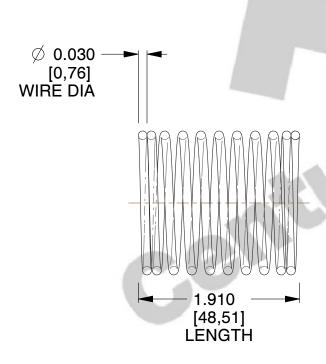

## **NOTES:**

1. Material : Music Wire 2. Finish : Glod Irridite

3. Ends: Closed

4. Total Coils: 10.000

5. Sugg. Max. Deflection: 0.270 (in) 6. Sugg. Max. Load: 2.300 (lbs)

7. All Drawing Dimensions are in Inches [mm]