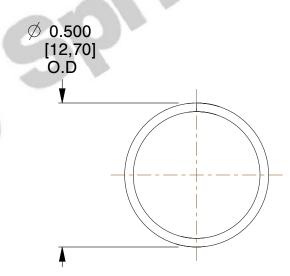

## **NOTES:**

1. Material : Music Wire 2. Finish : Glod Irridite

3. Ends: Closed

4. Total Coils: 10.000

5. Sugg. Max. Deflection: 0.270 (in) 6. Sugg. Max. Load: 2.300 (lbs)

7. All Drawing Dimensions are in Inches [mm]