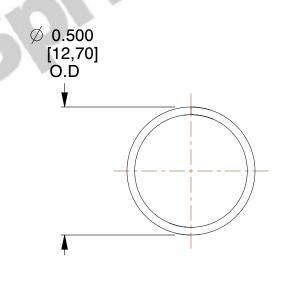

## **NOTES:**

1. Material : Music Wire 2. Finish : Glod Irridite

3. Ends: Closed

4. Total Coils: 10.000

5. Sugg. Max. Deflection: 0.520 (in)6. Sugg. Max. Load: 2.300 (lbs)

7. All Drawing Dimensions are in Inches [mm]