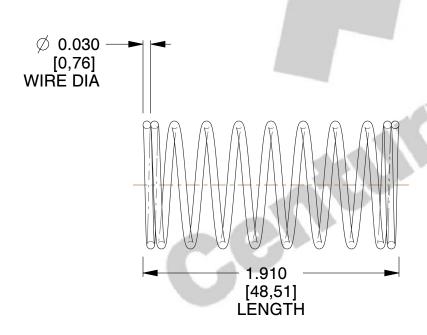

## **NOTES:**

1. Material : Music Wire 2. Finish : Glod Irridite

3. Ends: Closed

4. Total Coils: 10.000

5. Sugg. Max. Deflection: 0.520 (in)6. Sugg. Max. Load: 2.300 (lbs)

7. All Drawing Dimensions are in Inches [mm]