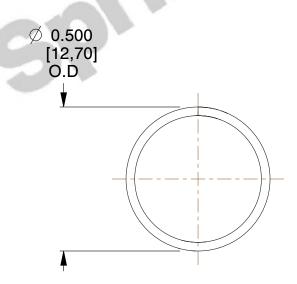

## **NOTES:**

1. Material : Music Wire 2. Finish : Glod Irridite

3. Ends: Closed

4. Total Coils: 10.000

5. Sugg. Max. Deflection: 0.310 (in) 6. Sugg. Max. Load: 2.300 (lbs)

7. All Drawing Dimensions are in Inches [mm]

SCALE

3.000

COMPONENT

**SPRINGS** 

11772

COMPRESSION SPRINGS

INCH [mm]

UNIT