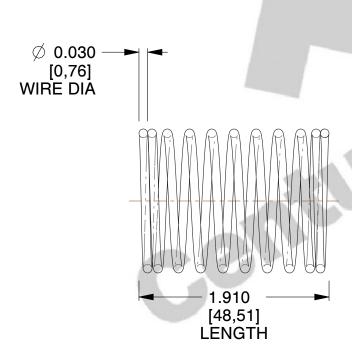

## **NOTES:**

1. Material : Music Wire 2. Finish : Glod Irridite

3. Ends: Closed

4. Total Coils: 10.000

5. Sugg. Max. Deflection: 0.310 (in) 6. Sugg. Max. Load: 2.300 (lbs)

7. All Drawing Dimensions are in Inches [mm]

SCALE

3.000

COMPONENT

**SPRINGS** 

11772

COMPRESSION SPRINGS

INCH [mm]

UNIT