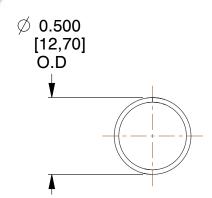

## **NOTES:**

1. Material: Hard Drawn 2. Finish: Glod Irridite

3. Ends: Closed

4. Total Coils: 10.000

5. Sugg. Max. Deflection: 0.390 (in) 6. Sugg. Max. Load: 2.300 (lbs)

7. All Drawing Dimensions are in Inches [mm]