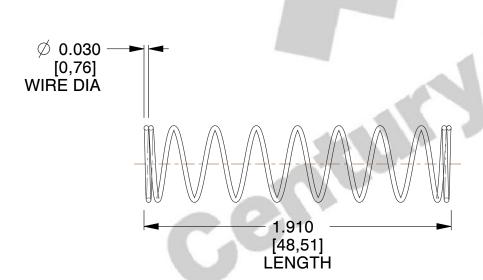

## **NOTES:**

1. Material: Hard Drawn 2. Finish: Glod Irridite

3. Ends: Closed

4. Total Coils: 10.000

5. Sugg. Max. Deflection: 0.390 (in) 6. Sugg. Max. Load: 2.300 (lbs)

7. All Drawing Dimensions are in Inches [mm]