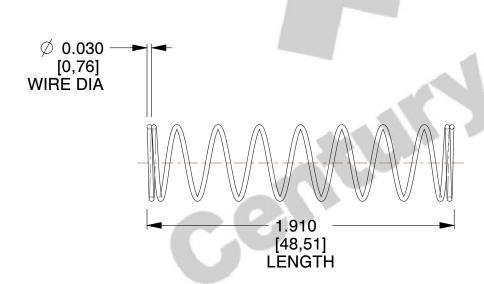

## **NOTES:**

Material : Hard Drawn
 Finish : Glod Irridite

3. Ends: Closed

4. Total Coils: 10.000

5. Sugg. Max. Deflection: 0.700 (in)6. Sugg. Max. Load: 12.000 (lbs)

7. All Drawing Dimensions are in Inches [mm]