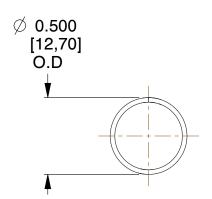

## **NOTES:**

Material : Hard Drawn
 Finish : Glod Irridite

3. Ends: Closed

4. Total Coils: 10.000

5. Sugg. Max. Deflection: 0.700 (in)6. Sugg. Max. Load: 12.000 (lbs)

7. All Drawing Dimensions are in Inches [mm]