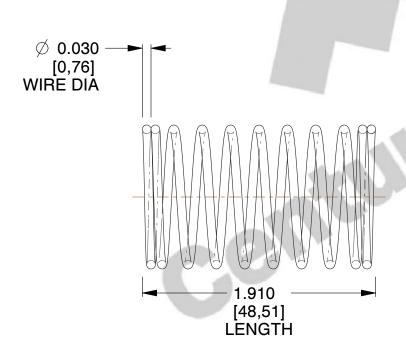

## **NOTES:**

1. Material: Stainless Steel

2. Finish: Glod Irridite

3. Ends: Closed

4. Total Coils: 10.000

5. Sugg. Max. Deflection: 0.590 (in) 6. Sugg. Max. Load: 2.300 (lbs)

7. All Drawing Dimensions are in Inches [mm]

SCALE

3.000

COMPONENT

l

11772

COMPRESSION SPRINGS

UNIT
INCH [mm]

**SPRINGS** 