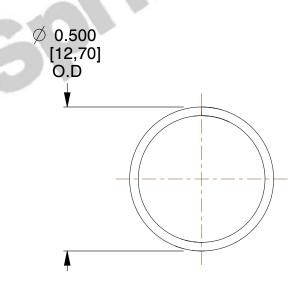

## **NOTES:**

1. Material: Stainless Steel

2. Finish: Glod Irridite

3. Ends: Closed

4. Total Coils: 10.000

5. Sugg. Max. Deflection: 0.590 (in) 6. Sugg. Max. Load: 2.300 (lbs)

7. All Drawing Dimensions are in Inches [mm]

SCALE

3.000

COMPONENT

l

11772

COMPRESSION SPRINGS

UNIT
INCH [mm]

**SPRINGS** 