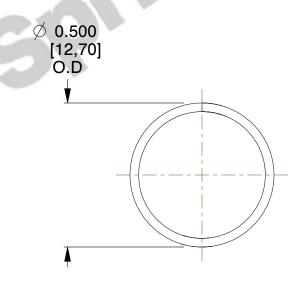

## **NOTES:**

1. Material : Spring Steel 2. Finish : Glod Irridite

3. Ends: Closed

4. Total Coils: 10.000

5. Sugg. Max. Deflection: 0.150 (in) 6. Sugg. Max. Load: 2.300 (lbs)

7. All Drawing Dimensions are in Inches [mm]