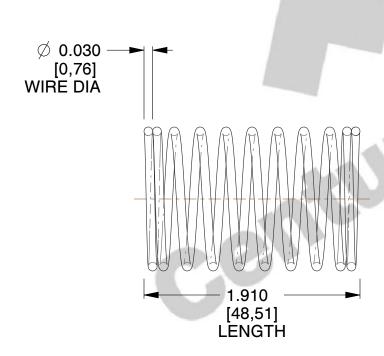

## **NOTES:**

1. Material : Spring Steel 2. Finish : Glod Irridite

3. Ends: Closed

4. Total Coils: 10.000

5. Sugg. Max. Deflection: 0.150 (in) 6. Sugg. Max. Load: 2.300 (lbs)

7. All Drawing Dimensions are in Inches [mm]