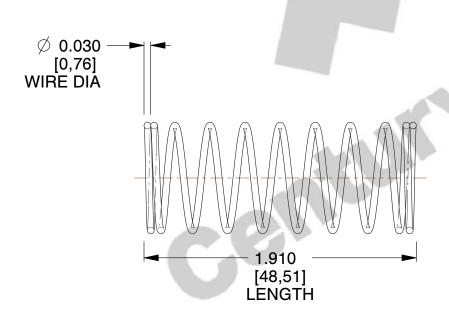

## **NOTES:**

1. Material : Stainless Steel

2. Finish: Glod Irridite

3. Ends: Closed

4. Total Coils: 10.000

5. Sugg. Max. Deflection: 0.890 (in)6. Sugg. Max. Load: 2.300 (lbs)

7. All Drawing Dimensions are in Inches [mm]