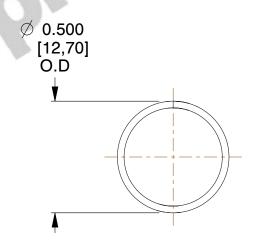

## **NOTES:**

1. Material : Stainless Steel

2. Finish: Glod Irridite

3. Ends: Closed

4. Total Coils: 10.000

5. Sugg. Max. Deflection: 0.890 (in)6. Sugg. Max. Load: 2.300 (lbs)

7. All Drawing Dimensions are in Inches [mm]