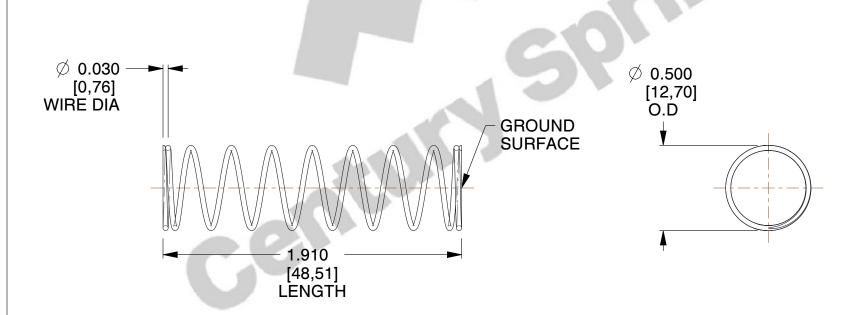

## **NOTES:**

Material : Spring Steel
 Finish : Glod Irridite

3. Ends: Closed and Ground

4. Total Coils: 10.000

Sugg. Max. Deflection: 0.740 (in)
 Sugg. Max. Load: 2.300 (lbs)

7. All Drawing Dimensions are in Inches [mm]