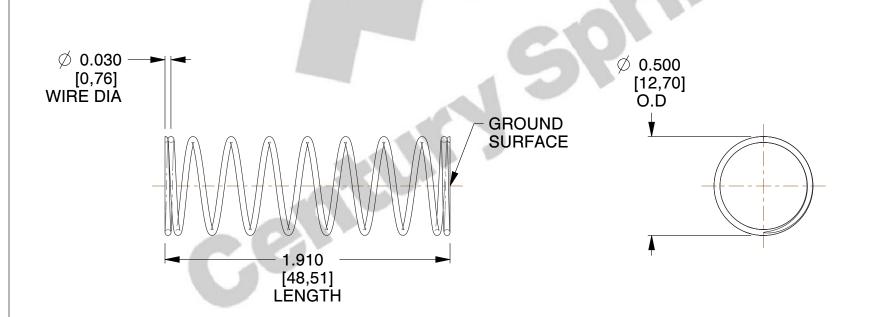

## **NOTES:**

Material : Spring Steel
Finish : Glod Irridite

3. Ends: Closed and Ground

4. Total Coils: 10.000

5. Sugg. Max. Deflection: 0.350 (in)6. Sugg. Max. Load: 2.300 (lbs)

7. All Drawing Dimensions are in Inches [mm]

2.062

SCALE

11772

COMPONENT

COMPRESSION SPRINGS

UNIT INCH [mm]

**SPRINGS** 

SHEET 1 of 1