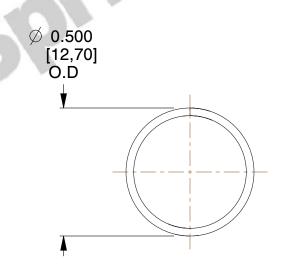

## **NOTES:**

1. Material: Stainless Steel

2. Finish: Glod Irridite

3. Ends: Closed

4. Total Coils: 10.000

5. Sugg. Max. Deflection: 0.280 (in) 6. Sugg. Max. Load: 2.300 (lbs)

7. All Drawing Dimensions are in Inches [mm]