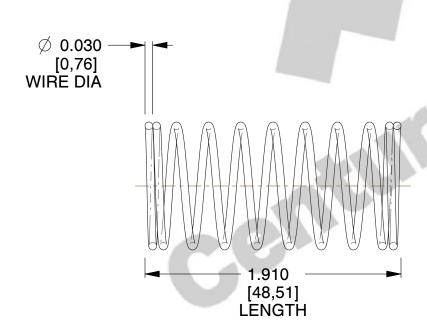

## **NOTES:**

1. Material: Stainless Steel

2. Finish: Glod Irridite

3. Ends: Closed

4. Total Coils: 10.000

5. Sugg. Max. Deflection: 0.280 (in) 6. Sugg. Max. Load: 2.300 (lbs)

7. All Drawing Dimensions are in Inches [mm]