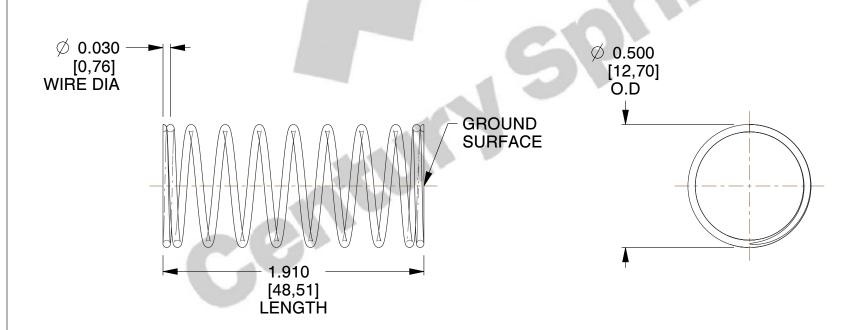

## **NOTES:**

1. Material : Music Wire 2. Finish : Glod Irridite

3. Ends: Closed and Ground

4. Total Coils: 10.000

5. Sugg. Max. Deflection: 0.700 (in)6. Sugg. Max. Load: 2.300 (lbs)

7. All Drawing Dimensions are in Inches [mm]

SCALE

2.564

COMPONENT

SPRINGS

11772

INCH [mm]

COMPRESSION SPRINGS

SHEET 1 of 1