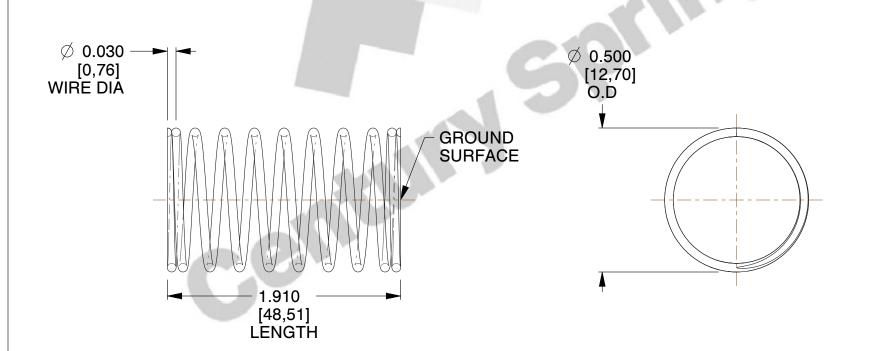

## **NOTES:**

1. Material: Hard Drawn 2. Finish: Glod Irridite

3. Ends: Closed and Ground

4. Total Coils: 10.000

5. Sugg. Max. Deflection: 0.160 (in) 6. Sugg. Max. Load: 2.300 (lbs)

7. All Drawing Dimensions are in Inches [mm]