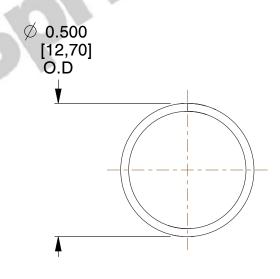

## **NOTES:**

1. Material : Music Wire 2. Finish : Glod Irridite

3. Ends: Closed

4. Total Coils: 10.000

5. Sugg. Max. Deflection: 0.720 (in) 6. Sugg. Max. Load: 2.300 (lbs)

7. All Drawing Dimensions are in Inches [mm]