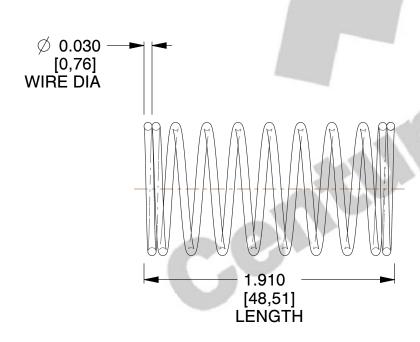

## **NOTES:**

1. Material : Music Wire 2. Finish : Glod Irridite

3. Ends: Closed

4. Total Coils: 10.000

5. Sugg. Max. Deflection: 0.720 (in) 6. Sugg. Max. Load: 2.300 (lbs)

7. All Drawing Dimensions are in Inches [mm]