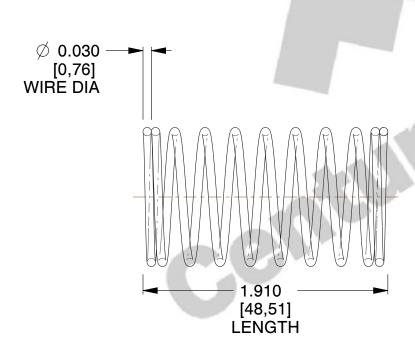

## **NOTES:**

1. Material : Music Wire 2. Finish : Glod Irridite

3. Ends: Closed

4. Total Coils: 10.000

5. Sugg. Max. Deflection: 0.660 (in)6. Sugg. Max. Load: 2.300 (lbs)

7. All Drawing Dimensions are in Inches [mm]