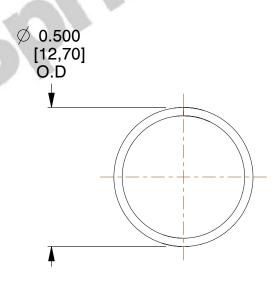

## **NOTES:**

1. Material : Music Wire 2. Finish : Glod Irridite

3. Ends: Closed

4. Total Coils: 10.000

5. Sugg. Max. Deflection: 0.660 (in)6. Sugg. Max. Load: 2.300 (lbs)

7. All Drawing Dimensions are in Inches [mm]