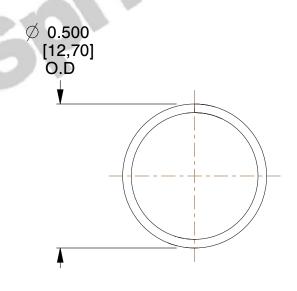

## **NOTES:**

1. Material : Music Wire 2. Finish : Glod Irridite

3. Ends: Closed

4. Total Coils: 10.000

5. Sugg. Max. Deflection: 0.690 (in)6. Sugg. Max. Load: 2.300 (lbs)

7. All Drawing Dimensions are in Inches [mm]