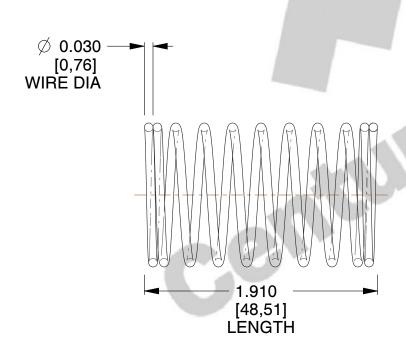

## **NOTES:**

1. Material : Music Wire 2. Finish : Glod Irridite

3. Ends: Closed

4. Total Coils: 10.000

5. Sugg. Max. Deflection: 0.690 (in)6. Sugg. Max. Load: 2.300 (lbs)

7. All Drawing Dimensions are in Inches [mm]