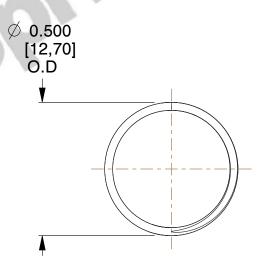

## **NOTES:**

1. Material : Stainless Steel

2. Finish: Glod Irridite

3. Ends: Closed and Ground

4. Total Coils: 10.000

5. Sugg. Max. Deflection: 0.740 (in) 6. Sugg. Max. Load: 2.300 (lbs)

7. All Drawing Dimensions are in Inches [mm]