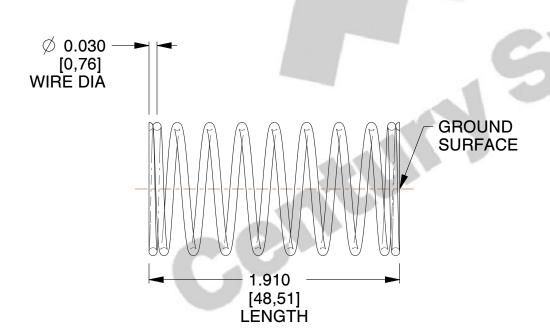

## **NOTES:**

1. Material : Stainless Steel

2. Finish: Glod Irridite

3. Ends: Closed and Ground

4. Total Coils: 10.000

5. Sugg. Max. Deflection: 0.740 (in) 6. Sugg. Max. Load: 2.300 (lbs)

7. All Drawing Dimensions are in Inches [mm]